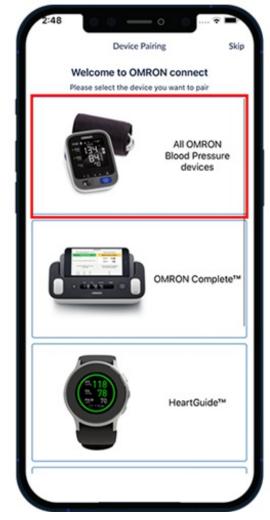

Figure 5. Sign up

5. Select "All OMRON Blood Pressure devices" (see Figure 6).

Figure 6. Select "All OMRON Blood Pressure devices"

 Press and hold the Bluetooth button on your blood pressure machine for 3 to 5 seconds. The letter "P" will appear on your blood pressure machine screen. Select "Next: Begin Pairing" in the OMRON Connect app (see Figure 7).