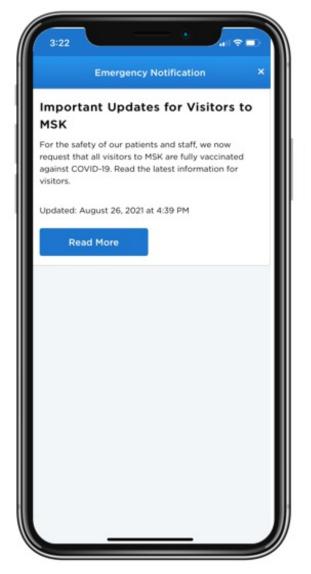

Figure 14. MyMSK mobile app Log in screen

2. Read the emergency notification. Press the "x" at the top right to close the screen (see Figure 15).

Figure 15. The emergency notification screen

3. At the bottom of the screen, select "Messages" (see Figure 16).