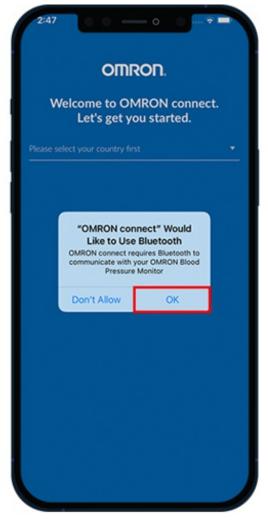

## How To Install the OMRON Silver BP5250

1. Download the OMRON Connect app from the iOS or Google Play store (see Figure 1).

Figure 1. Google Play Store

2. Open the app and select "OK" when prompted to connect to Bluetooth (see Figure 2).

Figure 2. Connect to Bluetooth

3. Select "United States" (see Figure 3).

Figure 3. Select "United States"

4. Sign into your OMRON account or sign up if you do not have one (see Figures 4 and 5).

Figure 4. Sign in