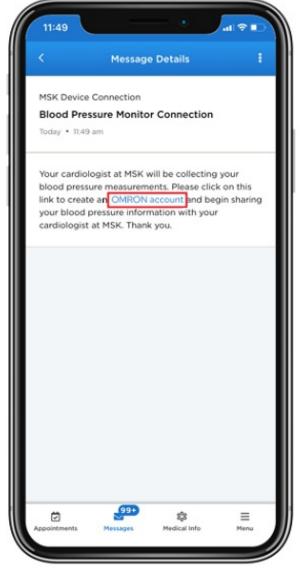

Figure 16. The menu at the bottom shows Messages

4. Select the message "MSK Device Connection" (see Figure 17).

Figure 17. The device connection screen

5. Select the link for OMRON account (Figure 18).

Figure 18. Screen with link