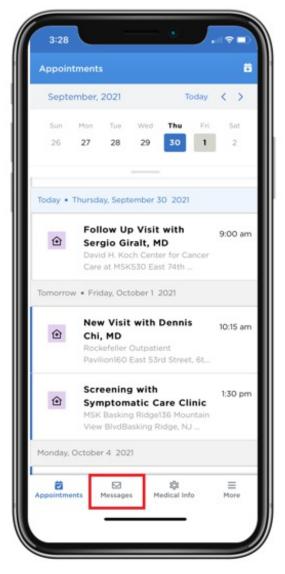

## **Connecting Your Account to MyMSK**

1. Open the MyMSK mobile app and log in (Figure 14).

| 3:22                                                     | al \$ ■) |
|----------------------------------------------------------|----------|
| Memorial Sloan Kettering Cancer Center My                | MSK      |
| Log In to MyMSK                                          |          |
| Username                                                 |          |
| Enter username                                           |          |
| Password                                                 |          |
| Enter password                                           | 0        |
| Log In<br>Forgot your username?<br>Forgot your password? |          |
| Sign Up For An Accou                                     | unt      |
| For Everyone:                                            |          |
| <ul> <li>Knowledge and guidance</li> </ul>               | e from   |
|                                                          |          |

Figure 14. MyMSK mobile app Log in screen

2. Read the emergency notification. Press the "x" at the top right to close the screen (see Figure 15).

Figure 15. The emergency notification screen

3. At the bottom of the screen, select "Messages" (see Figure 16).