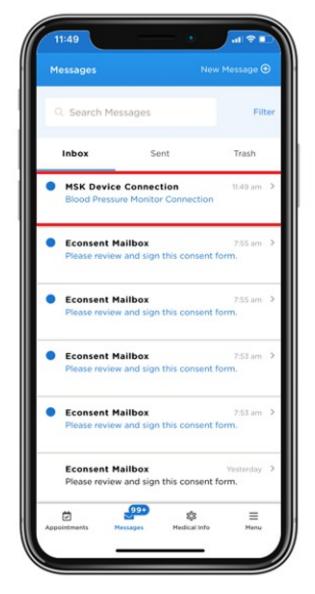

Figure 14. MyMSK mobile app Log in screen

2. Read the emergency notification. Press the "x" at the top right to close the screen (see Figure 15).

Figure 15. The emergency notification screen

3. At the bottom of the screen, select "Messages" (see Figure 16).

Figure 16. The menu at the bottom shows Messages

4. Select the message "MSK Device Connection" (see Figure 17).

Figure 17. The device connection screen

5. Select the link for OMRON account (Figure 18).

Figure 18. Screen with link