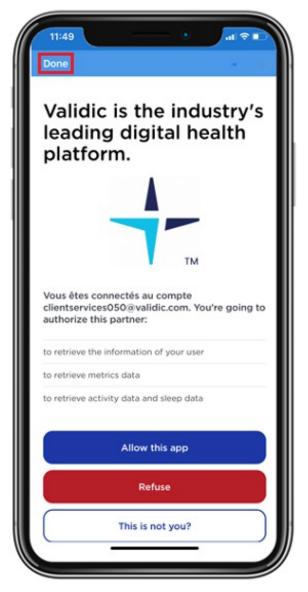

6. Log in to your account (see Figure 19). Select "Allow this app" to connect to Validic (see Figure 20). Your blood pressure measurements will be sent to your MSK care team through Validic.

| ( | 11:49 at 🗘 🖿                             |
|---|------------------------------------------|
|   | Done                                     |
|   | My account<br>Don't have an account yet? |
|   | EMAIL ADDRESS                            |
|   | Email address                            |
|   | PASSWORD                                 |
|   | Password                                 |
|   | Forgot your password?                    |
|   | Sign in                                  |
|   | Continue with Apple                      |
|   | G Continue with Google                   |
|   |                                          |
|   |                                          |
|   |                                          |
|   |                                          |

Figure 20. The permission screen for Validic

7. The accounts will connect. Then select "Done" at the top left corner of the screen (see Figure 21). Your OMRON account is now connected to MyMSK.

Figure 21. The final screen for connecting your accounts