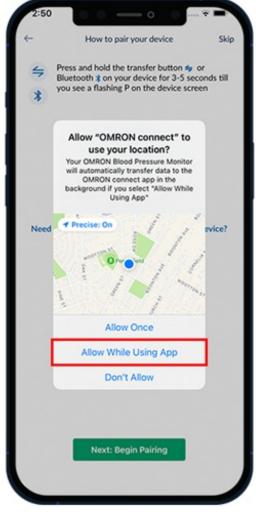

Figure 7. Select "Next: Begin Pairing"

7. Select "OK" (see Figure 8).

8. Select "Allow While Using App" (see Figure 9).

Figure 9. Select "Allow While Using App"

9. The device will begin pairing your phone (see Figure 10).