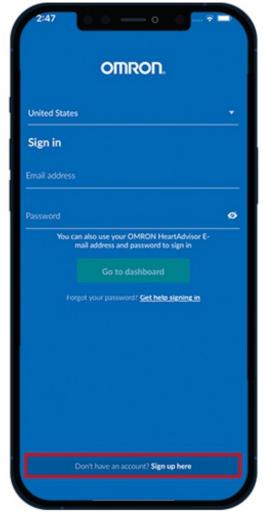

Figure 2. Connect to Bluetooth

3. Select "United States" (see Figure 3).

Figure 3. Select "United States"

4. Sign into your OMRON account or sign up if you do not have one (see Figures 4 and 5).

Figure 4. Sign in

Figure 5. Sign up

5. Select "All OMRON Blood Pressure devices" (see Figure 6).

Figure 6. Select "All OMRON Blood Pressure devices"

 Press and hold the Bluetooth button on your blood pressure machine for 3 to 5 seconds. The letter "P" will appear on your blood pressure machine screen. Select "Next: Begin Pairing" in the OMRON Connect app (see Figure 7).