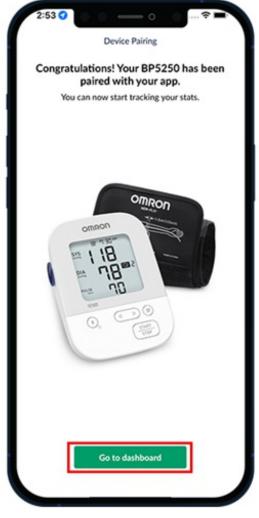

Figure 10. Device pairing to your phone

10. Select "Silver – BP5250" (see Figure 11).

Figure 11. Select "Silver - BP5250"

11. Select "Pair" (see Figure 12).

Figure 12. Select "Pair"

 Your OMRON Silver BP5250 has now been connected to your app. Select "Go to dashboard" to take your first reading (see Figure 13).

Figure 13. Select "Go to dashboard"