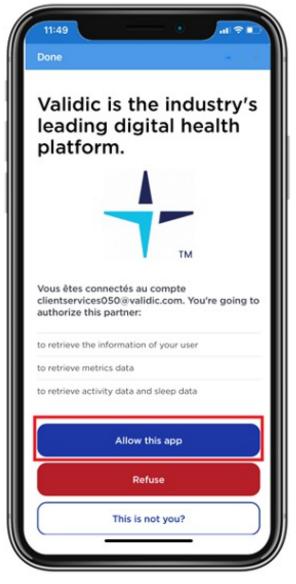

6. Log in to your account (see Figure 19). Select "Allow this app" to connect to Validic (see Figure 20). Your blood pressure measurements will be sent to your MSK care team through Validic.

| ( | 11:49 at 🗘 🖿                             |
|---|------------------------------------------|
|   | Done                                     |
|   | My account<br>Don't have an account yet? |
|   | EMAIL ADDRESS                            |
|   | Email address                            |
|   | PASSWORD                                 |
|   | Password                                 |
|   | Forgot your password?                    |
|   | Sign in                                  |
|   | Continue with Apple                      |
|   | G Continue with Google                   |
|   |                                          |
|   |                                          |
|   |                                          |
|   |                                          |

Figure 20. The permission screen for Validic

7. The accounts will connect. Then select "Done" at the top left corner of the screen (see Figure 21). Your OMRON account is now connected to MyMSK.

Figure 21. The final screen for connecting your accounts