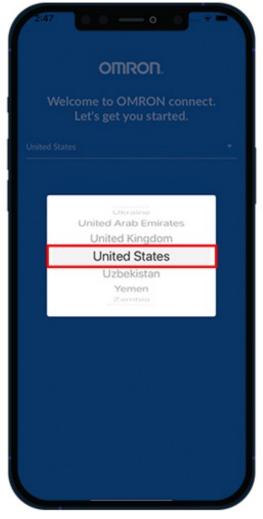

Figure 2. Connect to Bluetooth

3. Select "United States" (see Figure 3).

Figure 3. Select "United States"

4. Sign into your OMRON account or sign up if you do not have one (see Figures 4 and 5).

Figure 4. Sign in