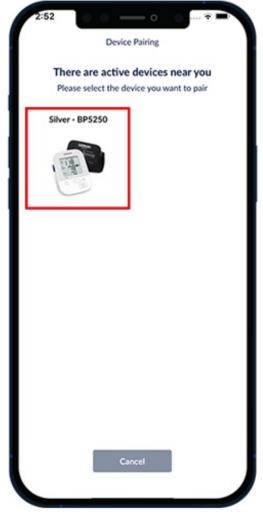

Figure 10. Device pairing to your phone

10. Select "Silver – BP5250" (see Figure 11).

Figure 11. Select "Silver - BP5250"

11. Select "Pair" (see Figure 12).

Figure 12. Select "Pair"

 Your OMRON Silver BP5250 has now been connected to your app. Select "Go to dashboard" to take your first reading (see Figure 13).