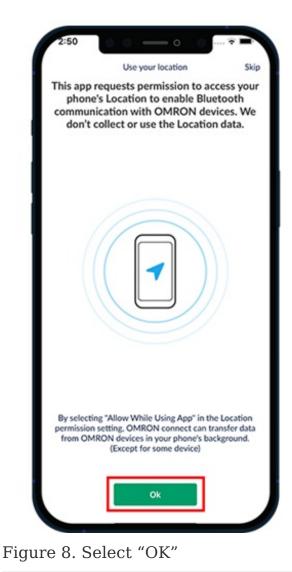

Figure 7. Select "Next: Begin Pairing"

7. Select "OK" (see Figure 8).

8. Select "Allow While Using App" (see Figure 9).

Figure 9. Select "Allow While Using App"

9. The device will begin pairing your phone (see Figure 10).