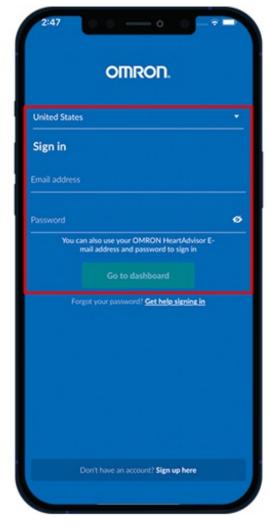

Figure 2. Connect to Bluetooth

3. Select "United States" (see Figure 3).

Figure 3. Select "United States"

4. Sign into your OMRON account or sign up if you do not have one (see Figures 4 and 5).

Figure 4. Sign in

Figure 5. Sign up

5. Select "All OMRON Blood Pressure devices" (see Figure 6).

Figure 6. Select "All OMRON Blood Pressure devices"

 Press and hold the Bluetooth button on your blood pressure machine for 3 to 5 seconds. The letter "P" will appear on your blood pressure machine screen. Select "Next: Begin Pairing" in the OMRON Connect app (see Figure 7).