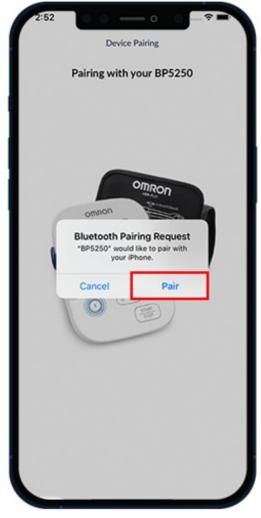

Figure 10. Device pairing to your phone

10. Select "Silver – BP5250" (see Figure 11).

Figure 11. Select "Silver - BP5250"

11. Select "Pair" (see Figure 12).

Figure 12. Select "Pair"

 Your OMRON Silver BP5250 has now been connected to your app. Select "Go to dashboard" to take your first reading (see Figure 13).