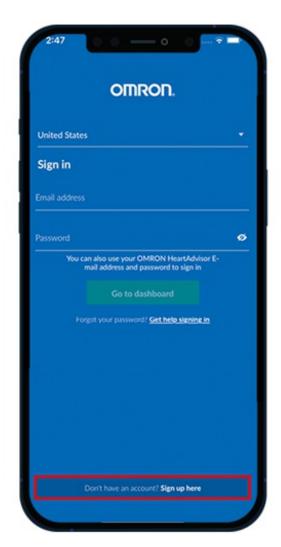

Figure 2. Connect to Bluetooth

3. Select "United States" (see Figure 3).

Figure 3. Select "United States"

4. Sign into your OMRON account or sign up if you do not have one (see Figures 4 and 5).

Figure 4. Sign in

Figure 5. Sign up 5. Select "All OMRON Blood Pressure devices" (see Figure 6).

Figure 6. Select "All OMRON Blood Pressure devices"

6. Press and hold the Bluetooth button on your blood pressure machine for 3 to 5 seconds. The letter "P" will appear on your blood pressure machine screen. Select "Next: Begin Pairing" in the OMRON Connect app (see Figure 7).