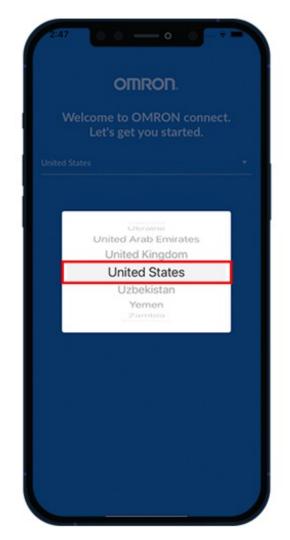

Figure 2. Connect to Bluetooth

3. Select "United States" (see Figure 3).

Figure 3. Select "United States"

4. Sign into your OMRON account or sign up if you do not have one (see Figures 4 and 5).

Figure 4. Sign in