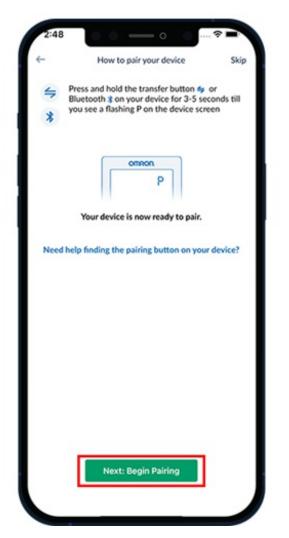

Figure 5. Sign up 5. Select "All OMRON Blood Pressure devices" (see Figure 6).

Figure 6. Select "All OMRON Blood Pressure devices"

6. Press and hold the Bluetooth button on your blood pressure machine for 3 to 5 seconds. The letter "P" will appear on your blood pressure machine screen. Select "Next: Begin Pairing" in the OMRON Connect app (see Figure 7).

Figure 7. Select "Next: Begin Pairing"

7. Select "OK" (see Figure 8).

Figure 8. Select "OK"

8. Select "Allow While Using App" (see Figure 9).

Figure 9. Select "Allow While Using App"

9. The device will begin pairing your phone (see Figure 10).