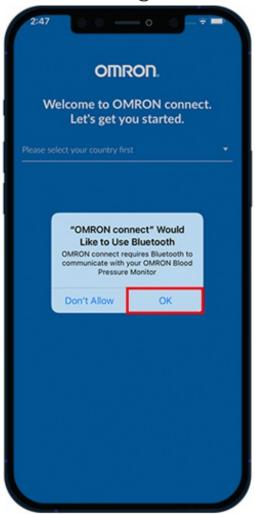

## How To Install the OMRON Silver BP5250

1. Download the OMRON Connect app from the iOS or Google Play store (see Figure 1).

Figure 1. Google Play Store

2. Open the app and select "OK" when prompted to

connect to Bluetooth (see Figure 2).

Figure 2. Connect to Bluetooth

3. Select "United States" (see Figure 3).

Figure 3. Select "United States"

4. Sign into your OMRON account or sign up if you do not have one (see Figures 4 and 5).

Figure 4. Sign in