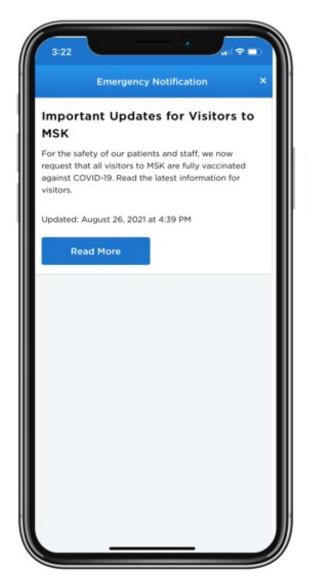

## **Connecting Your Account to MyMSK**

1. Open the MyMSK mobile app and log in (Figure 14).

Figure 14. MyMSK mobile app Log in screen

2. Read the emergency notification. Press the "x" at the top right to close the screen (see Figure 15).

Figure 15. The emergency notification screen

3. At the bottom of the screen, select "Messages" (see Figure 16).

Figure 16. The menu at the bottom shows Messages

4. Select the message "MSK Device Connection" (see Figure 17).