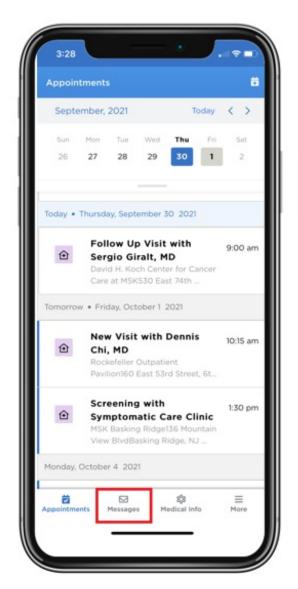

Figure 15. The emergency notification screen

3. At the bottom of the screen, select "Messages" (see Figure 16).

Figure 16. The menu at the bottom shows Messages

4. Select the message "MSK Device Connection" (see Figure 17).