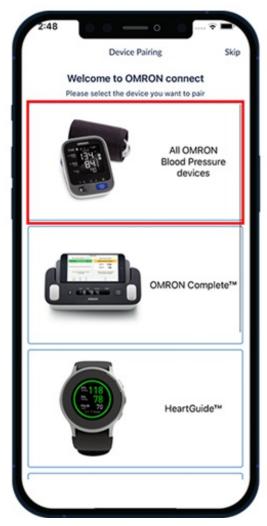

Figure 5. Sign up 5. Select "All OMRON Blood Pressure devices" (see Figure 6).

Figure 6. Select "All OMRON Blood Pressure devices"

6. Press and hold the Bluetooth button on your blood pressure machine for 3 to 5 seconds. The letter "P" will appear on your blood pressure machine screen. Select "Next: Begin Pairing" in the OMRON Connect app (see Figure 7).