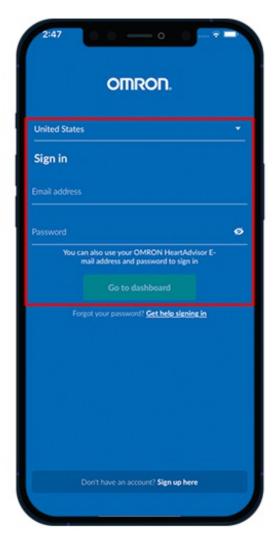

Figure 2. Connect to Bluetooth

3. Select "United States" (see Figure 3).

Figure 3. Select "United States"

4. Sign into your OMRON account or sign up if you do not have one (see Figures 4 and 5).

Figure 4. Sign in

Figure 5. Sign up 5. Select "All OMRON Blood Pressure devices" (see Figure 6).

Figure 6. Select "All OMRON Blood Pressure devices"

6. Press and hold the Bluetooth button on your blood pressure machine for 3 to 5 seconds. The letter "P" will appear on your blood pressure machine screen. Select "Next: Begin Pairing" in the OMRON Connect app (see Figure 7).