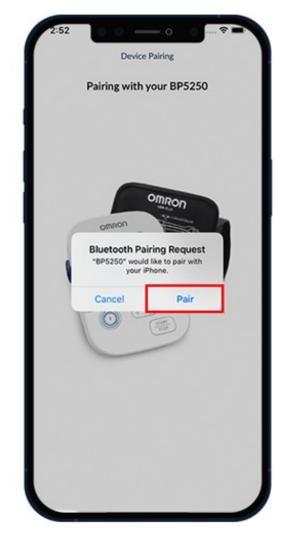

Figure 10. Device pairing to your phone

0. Select "Silver - BP5250" (see Figure 11).

Figure 11. Select "Silver - BP5250"

1. Select "Pair" (see Figure 12).

Figure 12. Select "Pair"

2. Your OMRON Silver BP5250 has now been connected to your app. Select "Go to dashboard" to take your first reading (see Figure 13).