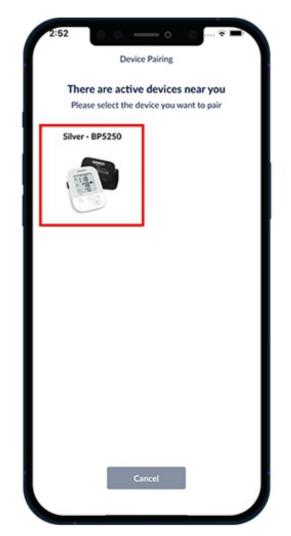

Figure 10. Device pairing to your phone

0. Select "Silver - BP5250" (see Figure 11).

Figure 11. Select "Silver - BP5250"

1. Select "Pair" (see Figure 12).

Figure 12. Select "Pair"

2. Your OMRON Silver BP5250 has now been connected to your app. Select "Go to dashboard" to take your first reading (see Figure 13).