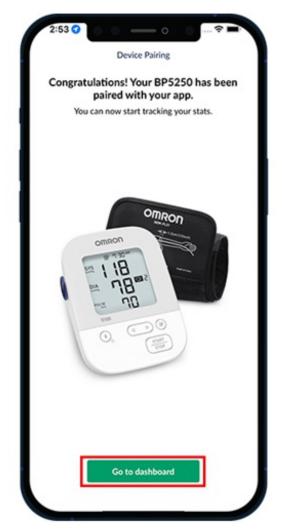

Figure 10. Device pairing to your phone

0. Select "Silver - BP5250" (see Figure 11).

Figure 11. Select "Silver - BP5250"

1. Select "Pair" (see Figure 12).

Figure 12. Select "Pair"

2. Your OMRON Silver BP5250 has now been connected to your app. Select "Go to dashboard" to take your first reading (see Figure 13).

Figure 13. Select "Go to dashboard"