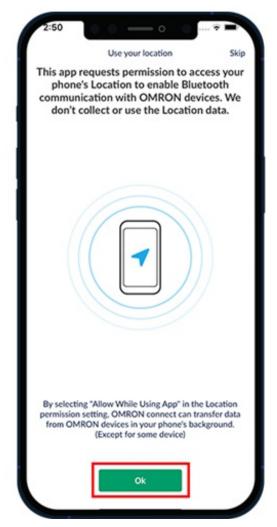

Figure 7. Select "Next: Begin Pairing"

7. Select "OK" (see Figure 8).

Figure 8. Select "OK"

8. Select "Allow While Using App" (see Figure 9).

Figure 9. Select "Allow While Using App"

9. The device will begin pairing your phone (see Figure 10).