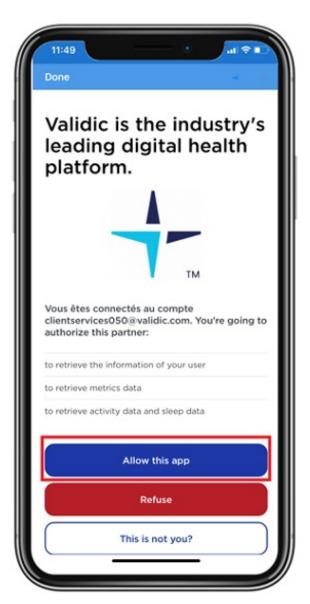

Figure 17. The device connection screen

5. Select the link for OMRON account (Figure 18).

Figure 18. Screen with link

6. Log in to your account (see Figure 19). Select "Allow this app" to connect to Validic (see Figure 20). Your blood pressure measurements will be sent to your MSK care team through Validic.