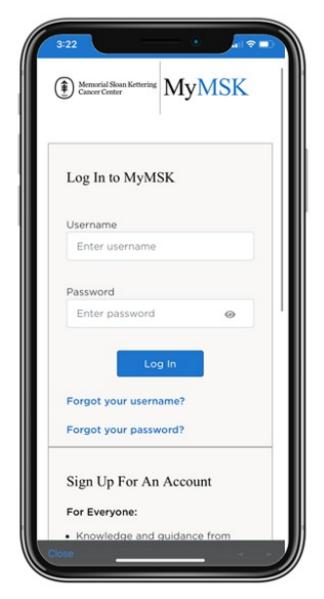

## **Connecting Your Account to MyMSK**

1. Open the MyMSK mobile app and log in (Figure 14).

Figure 14. MyMSK mobile app Log in screen

2. Read the emergency notification. Press the "x" at the top right to close the screen (see Figure 15).