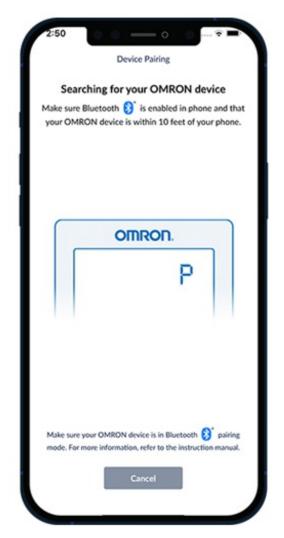

Figure 7. Select "Next: Begin Pairing"

7. Select "OK" (see Figure 8).

Figure 8. Select "OK"

8. Select "Allow While Using App" (see Figure 9).

Figure 9. Select "Allow While Using App"

9. The device will begin pairing your phone (see Figure 10).

Figure 10. Device pairing to your phone

0. Select "Silver - BP5250" (see Figure 11).

Figure 11. Select "Silver - BP5250"

1. Select "Pair" (see Figure 12).

Figure 12. Select "Pair"

2. Your OMRON Silver BP5250 has now been connected to your app. Select "Go to dashboard" to take your first reading (see Figure 13).