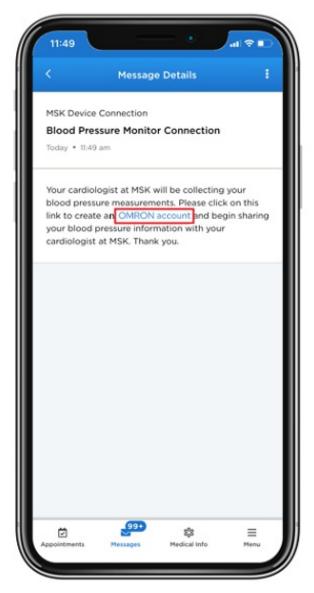

Figure 17. The device connection screen

5. Select the link for OMRON account (Figure 18).

Figure 18. Screen with link

6. Log in to your account (see Figure 19). Select "Allow this app" to connect to Validic (see Figure 20). Your blood pressure measurements will be sent to your MSK care team through Validic.