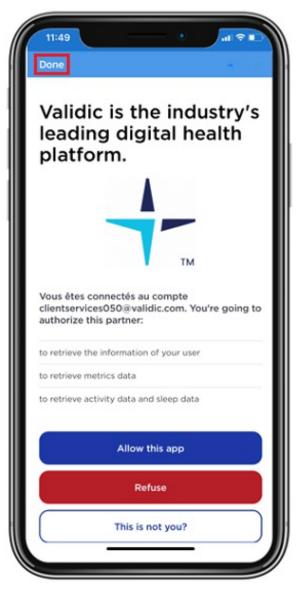

Figure 20. The permission screen for Validic

7. The accounts will connect. Then select "Done" at the top left corner of the screen (see Figure 21). Your OMRON account is now connected to MyMSK.

Figure 21. The final screen for connecting your accounts