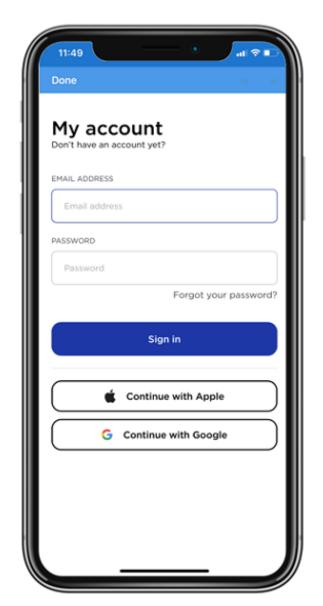

Figure 17. The device connection screen

5. Select the link for OMRON account (Figure 18).

Figure 18. Screen with link

6. Log in to your account (see Figure 19). Select "Allow this app" to connect to Validic (see Figure 20). Your blood pressure measurements will be sent to your MSK care team through Validic.

Figure 20. The permission screen for Validic

7. The accounts will connect. Then select "Done" at the top left corner of the screen (see Figure 21). Your OMRON account is now connected to MyMSK.

Figure 21. The final screen for connecting your accounts