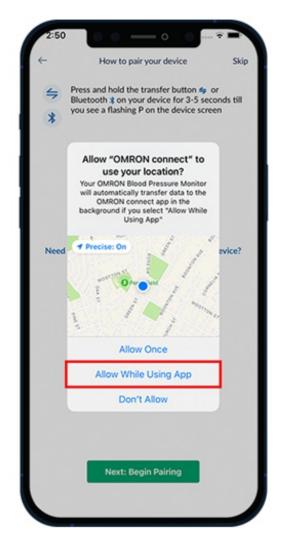

Figure 7. Select "Next: Begin Pairing"

7. Select "OK" (see Figure 8).

Figure 8. Select "OK"

8. Select "Allow While Using App" (see Figure 9).

Figure 9. Select "Allow While Using App"

9. The device will begin pairing your phone (see Figure 10).