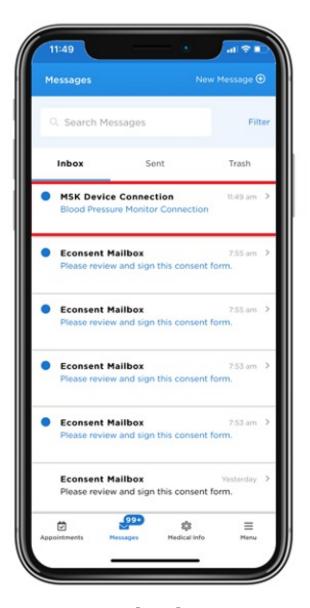

Figure 15. The emergency notification screen

3. At the bottom of the screen, select "Messages" (see Figure 16).

Figure 16. The menu at the bottom shows Messages

4. Select the message "MSK Device Connection" (see Figure 17).

Figure 17. The device connection screen

5. Select the link for OMRON account (Figure 18).

Figure 18. Screen with link

6. Log in to your account (see Figure 19). Select "Allow this app" to connect to Validic (see Figure 20). Your blood pressure measurements will be sent to your MSK care team through Validic.