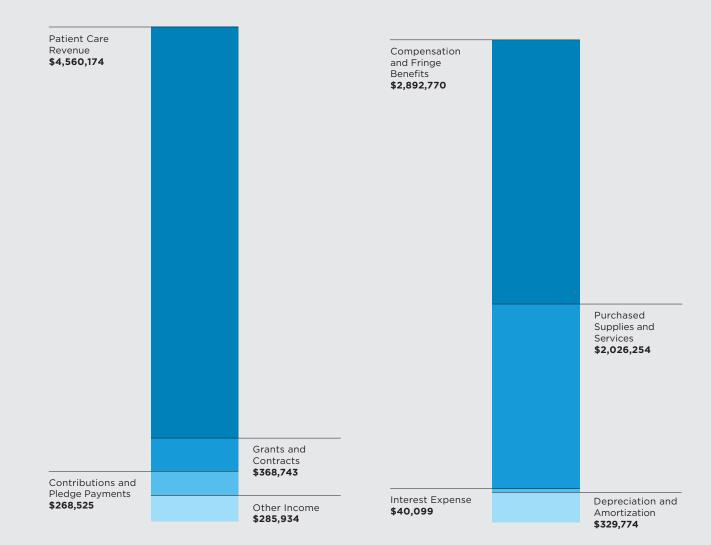

## 2019 TOTAL OPERATING REVENUES (Dollars in Thousands)

**2019 TOTAL OPERATING EXPENSES** 

(Dollars in Thousands)

\$5,288,897

|                                          | 2015        | 2016        | 2017         | 2018         | 2019         |
|------------------------------------------|-------------|-------------|--------------|--------------|--------------|
|                                          |             |             |              |              |              |
| <b>OPERATING REVENUES</b> (in thousands) |             |             |              |              |              |
| Patient Care Revenue                     | \$2,745,619 | \$3,068,587 | \$3,536,976  | \$3,973,778  | \$4,560,174  |
| Grants and Contracts                     | 234,402     | 257,893     | 296,493      | 334,536      | 368,743      |
| Contributions                            | 137,538     | 161,245     | 191,843      | 168,226      | 172,525      |
| Net Assets Released from                 |             |             |              |              |              |
| Restrictions — Pledge Payments           | 129,528     | 86,850      | 86,800       | 122,701      | 96,000       |
| Other Income                             | 273,556     | 242,934     | 159,458      | 159,140      | 123,489      |
| Unrestricted Investment Return           |             |             |              |              |              |
| Allocated to Operations                  | 90,648      | 136,979     | 137,750      | 151,473      | 162,445      |
| Total Operating Revenues                 | \$3,611,291 | \$3,954,488 | \$4,409,320  | \$4,909,854  | \$5,483,376  |
| OPERATING EXPENSES                       |             |             |              |              |              |
| Compensation and Fringe Benefits         | \$1,987,388 | \$2,131,070 | \$2,335,132  | \$2,587,336  | \$2,892,770  |
| Purchased Supplies and Services          | 1,172,467   | 1,320,893   | 1,501,935    | 1,756,174    | 2,026,254    |
| Depreciation and Amortization            | 232,866     | 263,964     | 287,145      | 300,239      | 329,774      |
| Interest Expense                         | 49,401      | 48,724      | 45,343       | 47,045       | 40,099       |
| Total Operating Expenses                 | \$3,442,122 | \$3,764,651 | \$4,169,555  | \$4,690,794  | \$5,288,897  |
| INCOME FROM OPERATIONS                   | \$169,169   | \$189,837   | \$239,765    | \$219,060    | \$194,479    |
| PHILANTHROPIC REVENUE                    | \$276,747   | \$317,270   | \$318,386    | \$383,341    | \$254,401    |
| CAPITAL SPENDING                         | \$710,873   | \$634,134   | \$737,965    | \$700,827    | \$628,148    |
| BALANCE SHEET SUMMARY                    |             |             |              |              |              |
| Assets                                   | \$9,592,021 | \$9,891,492 | \$10,636,012 | \$10,623,567 | \$11,621,453 |
| Liabilities                              | 4,058,058   | 4,160,515   | 4,530,909    | 4,196,154    | 4,646,113    |
| Net Assets                               | 5,533,963   | 5,730,977   | 6,105,103    | 6,427,413    | 6,975,340    |
|                                          | 0,000,000   | 0,700,077   | 0,100,100    | 0, 127, 110  | 0,070,010    |