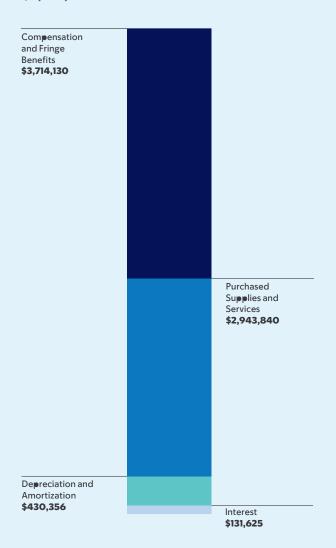

#### **2023 TOTAL OPERATING EXPENSES**

(Dollars in Thousands)

\$7,219,951

# **Combined Statements of Activities**

**Memorial Sloan Kettering Cancer Center** 

|                                           | 2019         | 2020         | 2021         | 2022         | 2023         |
|-------------------------------------------|--------------|--------------|--------------|--------------|--------------|
| OPERATING REVENUES (Dollars in Thous      | sands)       |              |              |              |              |
| Patient Care Revenue                      | \$ 4,560,174 | \$ 4,261,296 | \$ 5,011,551 | \$ 5,393,762 | \$ 6,082,112 |
| Grants and Contracts                      | 368,743      | 347,540      | 411,772      | 427,125      | 475,076      |
| Contributions                             | 172,525      | 175,641      | 162,290      | 183,434      | 201,427      |
| Net Assets Released From Restrictions     | 96,000       | 105,975      | 198,462      | 202,595      | 189,579      |
| Other Income                              | 123,489      | 357,654      | 443,099      | 220,422      | 184,042      |
| Investment Earnings Supporting Operations | 162,445      | 159,090      | 171,191      | 203,106      | 221,992      |
| Total Operating Revenues                  | 5,483,376    | 5,407,196    | 6,398,365    | 6,630,444    | 7,354,228    |
| OPERATING EXPENSES                        |              |              |              |              |              |
| Compensation and Fringe Benefits          | 2,892,770    | 3,184,891    | 3,315,428    | 3,628,897    | 3,714,130    |
| Purchased Supplies and Services           | 2,026,254    | 2,123,302    | 2,312,86     | 2,689,562    | 2,943,840    |
| Depreciation and Amortization             | 329,774      | 412,493      | 422,309      | 437,224      | 430,356      |
| Interest                                  | 40,099       | 103,682      | 112,663      | 122,813      | 131,625      |
| Total Operating Expenses                  | 5,288,897    | 5,824,368    | 6,163,263    | 6,878,496    | 7,219,951    |
| Excess (deficit) of Revenue Over Expenses | 194,479      | (417,172)    | 235,102      | (248,052)    | 134,277      |
| Philanthropic Revenue                     | 254,401      | 263,572      | 576,457      | 452,083      | 448,663      |
| Capital Spending                          | 628,148      | 264,706      | 218,168      | 547,591      | 407,777      |
| BALANCE SHEET SUMMARY                     |              |              |              |              |              |
| Assets                                    | 11,621,453   | 13,315,250   | 14,941,252   | 14,012,590   | 14,681,783   |
| Liabilities                               | 4,646,113    | 5,246,709    | 5,116,862    | 5,272,308    | 5,447,924    |
| Net Assets                                | 6,975,340    | 8,068,541    | 9,824,390    | 8,740,282    | 9,233,859    |