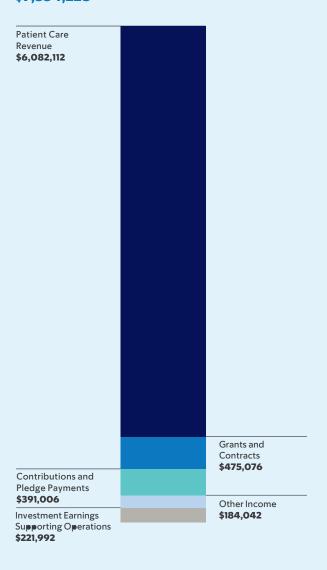

### **2023 TOTAL OPERATING REVENUES**

(Dollars in Thousands)

\$7,354,228

# **Combined Statements of Activities**

**Memorial Sloan Kettering Cancer Center** 

|                                           | 2019         | 2020         | 2021         | 2022         | 2023         |
|-------------------------------------------|--------------|--------------|--------------|--------------|--------------|
| OPERATING REVENUES (Dollars in Thous      | sands)       |              |              |              |              |
| Patient Care Revenue                      | \$ 4,560,174 | \$ 4,261,296 | \$ 5,011,551 | \$ 5,393,762 | \$ 6,082,112 |
| Grants and Contracts                      | 368,743      | 347,540      | 411,772      | 427,125      | 475,076      |
| Contributions                             | 172,525      | 175,641      | 162,290      | 183,434      | 201,427      |
| Net Assets Released From Restrictions     | 96,000       | 105,975      | 198,462      | 202,595      | 189,579      |
| Other Income                              | 123,489      | 357,654      | 443,099      | 220,422      | 184,042      |
| Investment Earnings Supporting Operations | 162,445      | 159,090      | 171,191      | 203,106      | 221,992      |
| Total Operating Revenues                  | 5,483,376    | 5,407,196    | 6,398,365    | 6,630,444    | 7,354,228    |
| OPERATING EXPENSES                        |              |              |              |              |              |
| Compensation and Fringe Benefits          | 2,892,770    | 3,184,891    | 3,315,428    | 3,628,897    | 3,714,130    |
| Purchased Supplies and Services           | 2,026,254    | 2,123,302    | 2,312,86     | 2,689,562    | 2,943,840    |
| Depreciation and Amortization             | 329,774      | 412,493      | 422,309      | 437,224      | 430,356      |
| Interest                                  | 40,099       | 103,682      | 112,663      | 122,813      | 131,625      |
| Total Operating Expenses                  | 5,288,897    | 5,824,368    | 6,163,263    | 6,878,496    | 7,219,951    |
| Excess (deficit) of Revenue Over Expenses | 194,479      | (417,172)    | 235,102      | (248,052)    | 134,277      |
| Philanthropic Revenue                     | 254,401      | 263,572      | 576,457      | 452,083      | 448,663      |
| Capital Spending                          | 628,148      | 264,706      | 218,168      | 547,591      | 407,777      |
| BALANCE SHEET SUMMARY                     |              |              |              |              |              |
| Assets                                    | 11,621,453   | 13,315,250   | 14,941,252   | 14,012,590   | 14,681,783   |
| Liabilities                               | 4,646,113    | 5,246,709    | 5,116,862    | 5,272,308    | 5,447,924    |
| Net Assets                                | 6,975,340    | 8,068,541    | 9,824,390    | 8,740,282    | 9,233,859    |